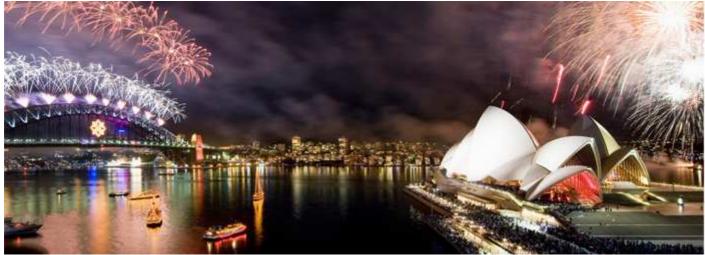

## NEW YEARS EVE CRUISES

## 7.00PM CASINO WHARF

Treat yourself to our wonderful **New Years Eve Cruises**. See the beautiful sites of the harbour as the sun goes down and as the city lights up the sky. Capture the special moment as we welcome the New Year with a bang!!! View the Sydney Harbour's spectacular fireworks display on our amazing **new years eve cruises**!

The SUPERCAT vessel is participating in the 2013/14 Harbour of Light Parade, which will give our guests premium vantage position and unprecedented views of the fire works. The Supercat has previously been invited to join 3 Harbour Light Parades and Sydney Event Cruises has completed 7 years in total with City of Sydney Harbour Light Parades.

Official Harbour of Light Parade vessels are given access inside the Harbour exclusion zone on Sydney New Years Eve. Passengers onboard will be treated to exclusive views of the 9pm Family fireworks, the stunning Bridge Effect and Midnight Displays from designated viewing areas. Click here for more details about the City of Sydney's Harbour Light Parade http://www.sydneynewyearseve.com/whats-on/harbour-of-light-parade/